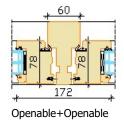

system for weatherproofing
- Traditional or Contemporary Ironmongery Features
- Triple glazing, thickness 44 mm
- Glazing with glazing beads outside, fastened with hidden nails, sealed with internal and external gasket
- Glazing bar options:
  - 1. penetrating bars
  - glued on both sides of the glass+slats inside the glazing (Norwegian style)
  - 3. glued on both sides of the glass (Georgian style)
  - 4. removable on the outside
  - dekorative bars inside the glazing
  - 6. bar frame on the hinges (outside)





jamb extensions, window boards, trickle vents, child restrictors, key lockable handles, design handles, special glasses (toughened, laminated, sun protection, self cleaning, pattern etc), various glass spacers.

Triangular, arched windows.









Fixed window

Openable window







Openable+Fixed

## OPENING: Outside view



**FIXED** 



**TOPGUIDED** 

Min max L= 370...1600 mm H= 370...1600 mm, max weight of sash 60 kg



**TOPSWING** 

Min max L= 380...1585 mm H= 595...1645 mm, max weight of sash 60 kg



SIDEHUNG (left/right)

Min max L= 515...900 mm H= 515...1790 mm, max weight of sash 40 kg



SIDE-SLIDEHUNG (left/right) Min max L= 395...880 mm H= 515...1500 mm, max weight of sash 50 kg



Bottom sash is protected with weatherproof aluminium glazing bead