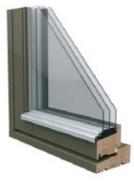

## Outwards opening wooden window

- Made to Measure Sizes
- Good thermal performance (Window Uw 0,78 W/m<sup>2</sup>K of window 1230x1480 mm; glass Ug-0,53)
- Frame 115x44 mm or 95x44 mm
- Sash profile thickness 78 mm
- Timber selection:
  - fingerjointed, knotted or selected laminated pine timber;
  - laminated oak timber
- Timber finishing with waterbased paint or stain. Paint according to RAL colour chart, stain according to manufacturer's samples.
- Twin gasket system for weatherproofing
- Traditional or Contemporary Ironmongery Features
- Triple glazing, thickness 44 mm
- Glazing with glazing beads outside, fastened with hidden nails, sealed with internal and external gasket
- Glazing bar options:
  - 1. penetrating bars
  - glued on both sides of the glass+slats inside the glazing (Norwegian style)
  - 3. glued on both sides of the glass (Georgian style)
  - 4. removable on the outside
  - dekorative bars inside the glazing
  - 6. bar frame on the hinges (outside)