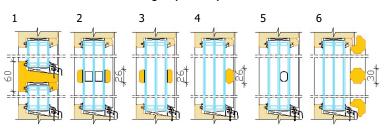

## OPENING: Outside view

**FIXED** 

**TOPGUIDED** 

Min max L= 370...1600 mm H= 370...1600 mm, max weight of sash 60 kg

**TOPSWING** 

Min max L= 380...1585 mm H= 595...1645 mm, max weight of sash 60 kg

SIDEHUNG (left/right)

Min max L= 515...900 mm H= 515...1790 mm, max weight of sash 40 kg

SIDE-SLIDEHUNG (left/right) Min max L= 395...880 mm H= 515...1500 mm, max weight of sash 50 kg

Bottom sash is protected with weatherproof aluminium glazing bead