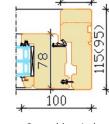

## Outwards opening wooden window

- Made to Measure Sizes
- Good thermal performance (Window Uw 0,78 W/m<sup>2</sup>K of window 1230x1480 mm; glass Ug-0,53)
- Frame 115x44 mm or 95x44 mm
- Sash profile thickness 78 mm
- Timber selection:
  - fingerjointed, knotted or selected laminated pine timber;
  - laminated oak timber
- Timber finishing with waterbased paint or stain. Paint according to RAL colour chart, stain according to manufacturer's samples.
- Twin gasket system for weatherproofing
- Traditional or Contemporary Ironmongery Features
- Triple glazing, thickness 44 mm
- Glazing with glazing beads outside, fastened with hidden nails, sealed with internal and external gasket
- Glazing bar options:
  - 1. penetrating bars
  - glued on both sides of the glass+slats inside the glazing (Norwegian style)
  - 3. glued on both sides of the glass (Georgian style)
  - 4. removable on the outside
  - dekorative bars inside the glazing
  - 6. bar frame on the hinges (outside)