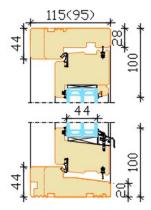

## Outwards opening wooden window

- Made to Measure Sizes
- Good thermal performance (Window Uw 0,78 W/m<sup>2</sup>K of window 1230x1480 mm; glass Ug-0,53)
- Frame 115x44 mm or 95x44 mm
- Sash profile thickness 78 mm
- Timber selection:
  - fingerjointed, knotted or selected laminated pine timber;
  - laminated oak timber
- Timber finishing with waterbased paint or stain. Paint according to RAL colour chart, stain according to manufacturer's samples.
- Twin gasket system for weatherproofing
- Traditional or Contemporary Ironmongery Features
- Triple glazing, thickness 44 mm
- Glazing with glazing beads outside, fastened with hidden nails, sealed with internal and external gasket
- Glazing bar options:
  - 1. penetrating bars
  - glued on both sides of the glass+slats inside the glazing (Norwegian style)
  - 3. glued on both sides of the glass (Georgian style)
  - 4. removable on the outside
  - dekorative bars inside the glazing
  - 6. bar frame on the hinges (outside)