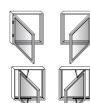

## OPENING: Outside view

**FIXED** 

**TOPGUIDED** 

Min max L= 370...1600 mm H= 370...1600 mm, max weight of sash 60 kg

**TOPSWING** 

Min max L= 380...1585 mm H= 595...1645 mm, max weight of sash 60 kg

SIDEHUNG (left/right)

Min max L= 515...900 mm H= 515...1790 mm, max weight of sash 40 kg

SIDE-SLIDEHUNG (left/right) Min max L= 395...880 mm H= 515...1500 mm, max weight of sash 50 kg

Bottom sash is protected with weatherproof aluminium glazing bead