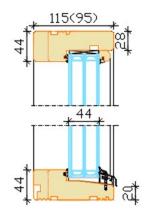

## Outwards opening wooden window

- Made to Measure Sizes
- Good thermal performance (Window Uw 0,78 W/m<sup>2</sup>K of window 1230x1480 mm; glass Ug-0,53)
- Frame 115x44 mm or 95x44 mm
- Sash profile thickness 78 mm
- Timber selection:
  - fingerjointed, knotted or selected laminated pine timber;
  - laminated oak timber
- Timber finishing with waterbased paint or stain. Paint according to RAL colour chart, stain according to manufacturer's samples.
- Twin gasket system for weatherproofing
- Traditional or Contemporary Ironmongery Features
- Triple glazing, thickness 44 mm
- Glazing with glazing beads outside, fastened with hidden nails, sealed with internal and external gasket
- Glazing bar options:
  - 1. penetrating bars
  - glued on both sides of the glass+slats inside the glazing (Norwegian style)
  - 3. glued on both sides of the glass (Georgian style)
  - 4. removable on the outside
  - dekorative bars inside the glazing
  - 6. bar frame on the hinges (outside)