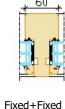

em for weatherproofing
- Traditional or Contemporary Ironmongery Features
- Triple glazing, thickness 44 mm
- Glazing with glazing beads outside, fastened with hidden nails, sealed with internal and external gasket
- Glazing bar options:
  - 1. penetrating bars
  - glued on both sides of the glass+slats inside the glazing (Norwegian style)
  - 3. glued on both sides of the glass (Georgian style)
  - 4. removable on the outside
  - dekorative bars inside the glazing
  - 6. bar frame on the hinges (outside)





jamb extensions, window boards, trickle vents, child restrictors, key lockable handles, design handles, special glasses (toughened, laminated, sun protection, self cleaning, pattern etc), various glass spacers.

Triangular, arched windows.









Fixed window

Openable window







Openable+Fixed

## OPENING: Outside view



**FIXED** 



**TOPGUIDED** 

Min max L= 370...1600 mm H= 370...1600 mm, max weight of sash 60 kg



**TOPSWING** 

Min max L= 380...1585 mm H= 595...1645 mm, max weight of sash 60 kg



SIDEHUNG (left/right)

Min max L= 515...900 mm H= 515...1790 mm, max weight of sash 40 kg



SIDE-SLIDEHUNG (left/right) Min max L= 395...880 mm H= 515...1500 mm, max weight of sash 50 kg



Bottom sash is protected with weatherproof aluminium glazing bead