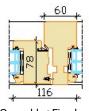

stem for weatherproofing
- Traditional or Contemporary Ironmongery Features
- Triple glazing, thickness 44 mm
- Glazing with glazing beads outside, fastened with hidden nails, sealed with internal and external gasket
- Glazing bar options:
  - 1. penetrating bars
  - glued on both sides of the glass+slats inside the glazing (Norwegian style)
  - 3. glued on both sides of the glass (Georgian style)
  - 4. removable on the outside
  - dekorative bars inside the glazing
  - 6. bar frame on the hinges (outside)





jamb extensions, window boards, trickle vents, child restrictors, key lockable handles, design handles, special glasses (toughened, laminated, sun protection, self cleaning, pattern etc), various glass spacers.

Triangular, arched windows.









Fixed window

Openable window







Openable+Fixed

## OPENING: Outside view



**FIXED** 



**TOPGUIDED** 

Min max L= 370...1600 mm H= 370...1600 mm, max weight of sash 60 kg



**TOPSWING** 

Min max L= 380...1585 mm H= 595...1645 mm, max weight of sash 60 kg



SIDEHUNG (left/right)

Min max L= 515...900 mm H= 515...1790 mm, max weight of sash 40 kg



SIDE-SLIDEHUNG (left/right) Min max L= 395...880 mm H= 515...1500 mm, max weight of sash 50 kg



Bottom sash is protected with weatherproof aluminium glazing bead