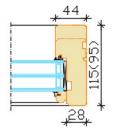

## Outwards opening wooden window

- Made to Measure Sizes
- Good thermal performance (Window Uw 0,78 W/m<sup>2</sup>K of window 1230x1480 mm; glass Ug-0,53)
- Frame 115x44 mm or 95x44 mm
- Sash profile thickness 78 mm
- Timber selection:
  - fingerjointed, knotted or selected laminated pine timber;
  - laminated oak timber
- Timber finishing with waterbased paint or stain. Paint according to RAL colour chart, stain according to manufacturer's samples.
- Twin gasket system for weatherproofing
- Traditional or Contemporary Ironmongery Features
- Triple glazing, thickness 44 mm
- Glazing with glazing beads outside, fastened with hidden nails, sealed with internal and external gasket
- Glazing bar options:
  - 1. penetrating bars
  - glued on both sides of the glass+slats inside the glazing (Norwegian style)
  - 3. glued on both sides of the glass (Georgian style)
  - 4. removable on the outside
  - dekorative bars inside the glazing
  - 6. bar frame on the hinges (outside)